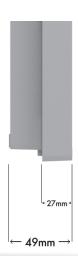

#### Technical data sheet



# FNT 3000-Steam

# Steam bath control

## **Key features:**

- Elegant, high-quality glass touch control panel
- Simple, intuitive, language-neutral operation
- Low installation depth
- Display lighting signals heating status

## **Scope of delivery:**

- 1 x steam bath control unit
- 1 x probe sensor for steam bath





Touch











#### **Dimensions:**





## **Sensors and device assembly:**





## **Connection diagram:**





# **Accessories**

| Description |
|-------------|
|             |

probe sensor with 5m cable length

Protective coating on the circuit board for increased corrosion protection in the event of condensation

Stand-alone music module with 2x10W output power

2x50W speakers incl. 5m connecting cable

probe sensor for seat bench heating

Cabin interior display in black / white

Cabin interior control panel in black / white

Control unit for operation with smartphone or tablet via the Internet

Control unit for operation with smartphone or tablet via BT (approx. 5 m range)

Control unit for connection to KNX bus

Connection to an RGB(W) controller from Licht 2000

2x analogue outputs 0-10V

# **Technical data**

| ltem