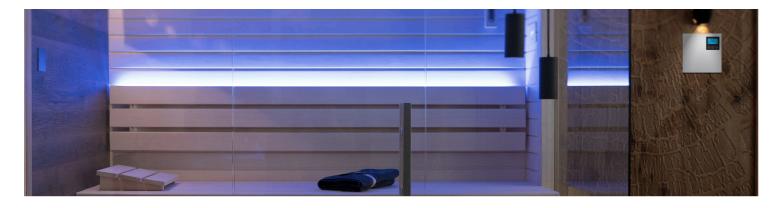

# Steam bath control

## **Key features:**

- Elegant, high-quality glass touch control panel
- Simple, intuitive, language-neutral operation
- Low installation depth
- Display lighting signals heating status

## **Sensors and device assembly:**