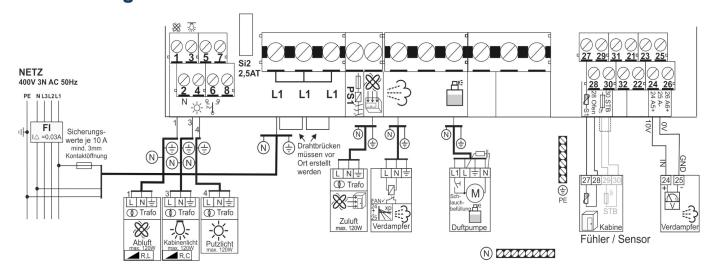

#### Technical data sheet



# FNT 3000-Steam

# Steam bath control

## **Key features:**

- Elegant, high-quality glass touch control panel
- Simple, intuitive, language-neutral operation
- Low installation depth
- Display lighting signals heating status

## **Scope of delivery:**

- 1 x steam bath control unit
- 1 x probe sensor for steam bath





Touch











#### **Dimensions:**





## **Sensors and device assembly:**





## **Connection diagram:**





# **Accessories**

| Description |
|-------------|
|             |

probe sensor with 5m cable length

Protective coating on the circuit board for increased corrosion protection in the event of condensation

Stand-alone music module with 2x10W output power

2x50W speakers incl. 5m connecting cable

probe sensor for seat bench heating

Cabin interior display in black / white

Cabin interior control panel in black / white

Control unit for operation with smartphone or tablet via the Internet

Control unit for operation with smartphone or tablet via BT (approx. 5 m range)

Control unit for connection to KNX bus

Connection to an RGB(W) controller from Licht 2000

2x analogue outputs 0-10V

# **Technical data**

| ltem no.      | Electrical connection | Switching capacity