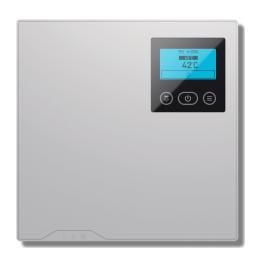

## **Scope of delivery:**

- 1 x steam bath control unit
- 1 x probe sensor for steam bath

Touch

## **Sensors and device assembly:**