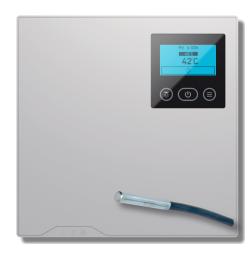

#### Technical data sheet



# FNT 3000-Steam

# Steam bath control

## **Key features:**

- Elegant, high-quality glass touch control panel
- Simple, intuitive, language-neutral operation
- Low installation depth
- Display lighting signals heating status

## **Scope of delivery:**

- 1 x steam bath control unit
- 1 x probe sensor for steam bath





Touch











#### **Dimensions:**





## **Sensors and device assembly:**





## **Connection diagram:**





# **Accessories**

| Description |
|-------------|
|             |

probe sensor with 5m cable length

Protective coating on the circuit board for increased corrosion protection in the event of condensation

Stand-alone music module with 2x10W output power

2x50W speakers incl. 5m connecting cable

probe sensor for seat bench heating

Cabin interior display in black / white

Cabin interior control panel in black / white

Control unit for operation with smartphone or tablet via the Internet

Control unit for operation with smartphone or tablet via BT (approx. 5 m range)

Control unit for connection to KNX bus

Connection to an RGB(W) controller from Licht 2000

2x analogue outputs 0-10V