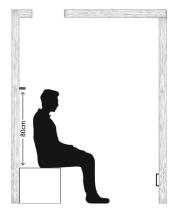

#### Technical data sheet



# FNT 3000-Steam

# Steam bath control

## **Key features:**

- Elegant, high-quality glass touch control panel
- Simple, intuitive, language-neutral operation
- Low installation depth
- Display lighting signals heating status

## **Scope of delivery:**

- 1 x steam bath control unit
- 1 x probe sensor for steam bath





Touch











#### **Dimensions:**





## **Sensors and device assembly:**





## **Connection diagram:**





# **Accessories**

| Description |
|-------------|
|             |

probe sensor with 5m cable length

Protective coating on the circuit board for increased corrosion protection in the event of condensation

Stand-alone music module with 2x10W output power

2x50W speakers incl. 5m connecting cable

probe sensor for seat bench heating

Cabin interior display in black / white

Cabin interior control panel in black / white

Control unit for operation with smartphone or tablet via the Internet

Control unit for operation with smartphone or tablet via BT (approx. 5 m range)

Control unit for connection to KNX bus

Connection to an RGB(W) controller from Licht 2000

2x analogue outputs 0-10V

# **Technical data**

| ltem no.      | Electrical connection | Switch