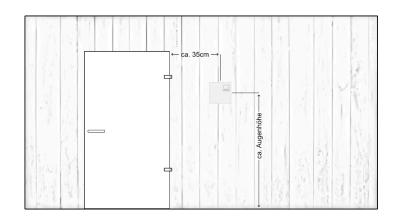

#### Technical data sheet



# FNT 3000-Steam

# Steam bath control

## **Key features:**

- Elegant, high-quality glass touch control panel
- Simple, intuitive, language-neutral operation
- Low installation depth
- Display lighting signals heating status

## **Scope of delivery:**

- 1 x steam bath control unit
- 1 x probe sensor for steam bath





Touch











#### **Dimensions:**





## **Sensors and device assembly:**





## **Connection diagram:**





# **Accessories**

| Description |
|-------------|
|             |

probe sensor with 5m cable length

Protective coating on the circuit board for increased corrosion protection in the event of condensation

Stand-alone music module with 2x10W output power

2x50W speakers incl. 5m connecting cable

probe sensor for seat bench heating

Cabin interior display in black / white

Cabin interior control panel in black / white

Control unit for operation with smartphone or tablet via the Internet

Control unit for operation with smartphone or tablet via BT (approx. 5 m range)

Control unit for connection to KNX bus

Connection to an RGB(W) controller from Licht 2000

2x analogue outputs 0-10V

# **Technical data**

| ltem no.      | Electrical connection | Swit