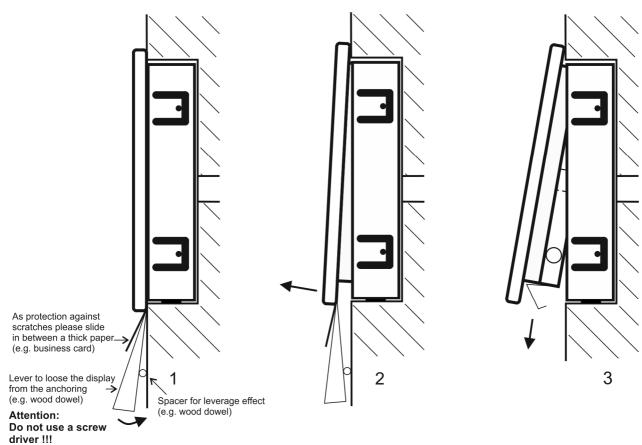

- 1 Installation instructions of the plaster frame for keyboard FCUxxxx-Design
- 2 Installation instructions of the plaster frame for keyboard FCUxxxx-Design Glas
- 3 Installation of the keyboard FCUxxxx-Design (-Glas) with plaster frame
- 4 Removal of the keyboard FCUxxxx-Design (-Glas) with plaster frame



## 1 Installation instructions of the plaster frame for keyboard FCUxxxx-Design



## 2 Installation instructions of the plaster frame for keyboard FCUxxxx-Design Glas



## 3 Installation of the keyboard FCUxxxx-Design (-Glas) with plaster frame



## 4 Removal of the keyboard FCUxxxx-Design (-Glas) with plaster frame