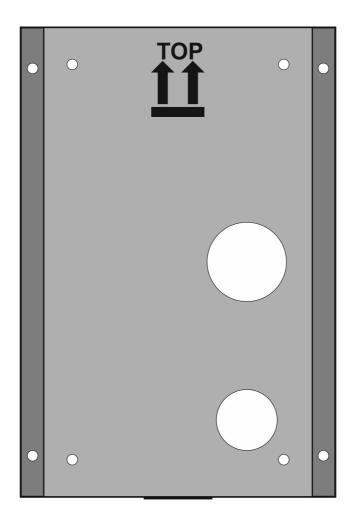

- 1 Installation instructions of the plaster frame for keyboard FCUxxxx-Design
- 2 Installation instructions of the plaster frame for keyboard FCUxxxx-Design Glas
- 3 Installation of the keyboard FCUxxxx-Design (-Glas) with plaster frame
- 4 Removal of the keyboard FCUxxxx-Design (-Glas) with plaster frame



## 1 Installation instructions of the plaster frame for keyboard FCUxxxx-Design



## 2 Installation instructions of the plaster frame for keyboard FCUxxxx-Design Glas



## 3 Installation of the keyboard FCUxxxx-Design (-Glas) with plaster frame



## 4 Removal of the keyboard FCUxxxx-Design (-Glas) with plaster frame