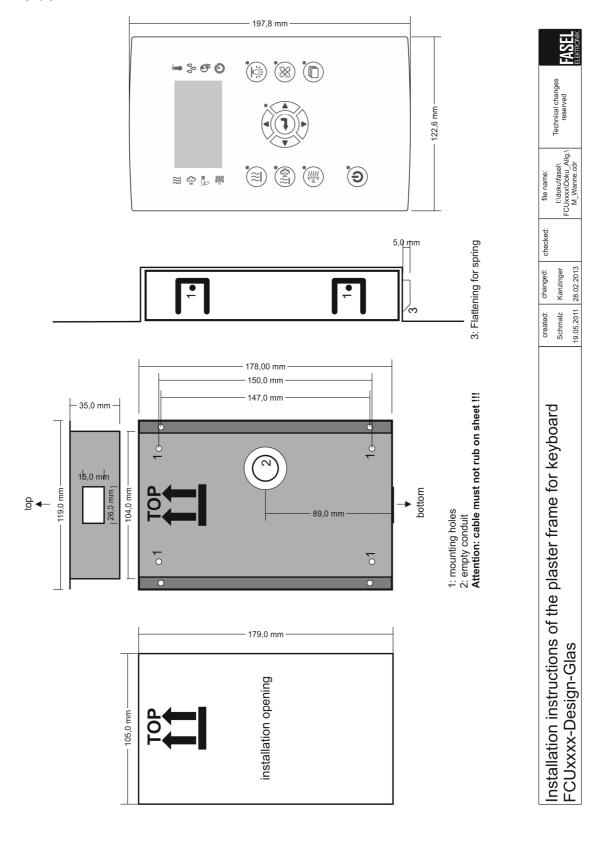

## 2 Installation instructions of the plaster frame for keyboard FCUxxxx-Design Glas