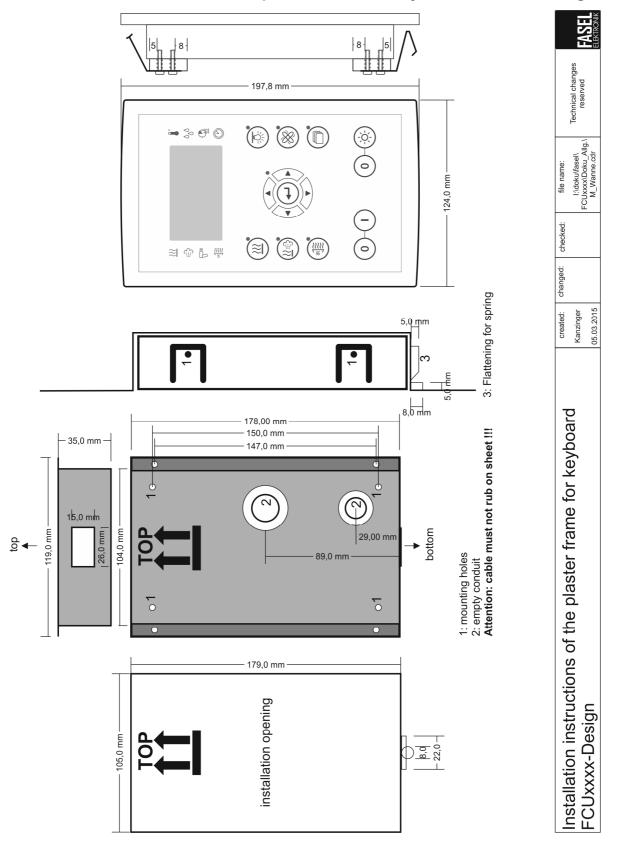

- 1 Installation instructions of the plaster frame for keyboard FCUxxxx-Design
- 2 Installation instructions of the plaster frame for keyboard FCUxxxx-Design Glas
- 3 Installation of the keyboard FCUxxxx-Design (-Glas) with plaster frame
- 4 Removal of the keyboard FCUxxxx-Design (-Glas) with plaster frame



## 1 Installation instructions of the plaster frame for keyboard FCUxxxx-Design



## 2 Installation instructions of the plaster frame for keyboard FCUxxxx-Design Glas



## 3 Installation of the keyboard FCUxxxx-Design (-Glas) with plaster frame



## 4 Removal of the keyboard FCUxxxx-Design (-Glas) with plaster frame