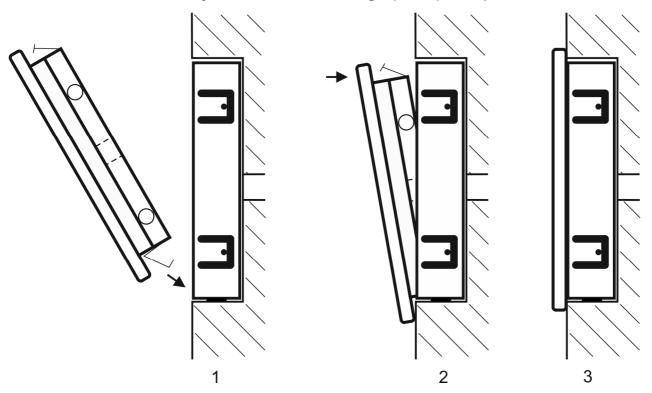

## 3 Installation of the keyboard FCUxxxx-Design (-Glas) with plaster frame

## 4 Removal of the keyboard FCUxxxx-Design (-Glas) with plaster frame